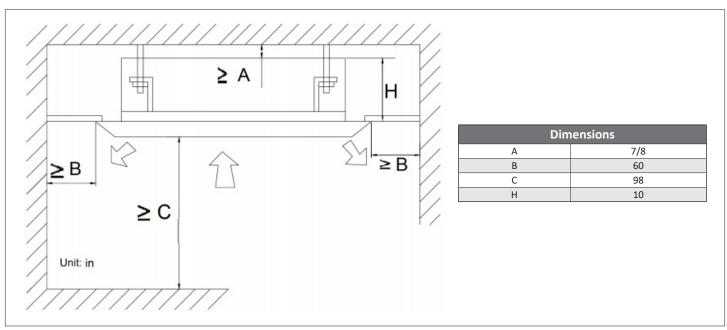

Fan) Mode     | Yes |  |  |
| Energy Saving Mode                 | Yes |  |  |
| Dirty Filter Alert                 | No  |  |  |
| Fan Speed Control (7 Speeds)       | Yes |  |  |
| I Feel Function                    | Yes |  |  |
| Privacy Lock                       | Yes |  |  |
| Quiet Mode                         | No  |  |  |
| Room Temperature Display           | No  |  |  |
| Sleep Mode                         | Yes |  |  |
| Normal Sleep Mode Option           | Yes |  |  |
| Timer Mode                         | Yes |  |  |
| Turbo Mode                         | Yes |  |  |
| Display On/Off Control             | Yes |  |  |
| Freeze Guard Mode                  | Yes |  |  |
| Power Failure Mode                 | Yes |  |  |













# **DIMENSIONS & CLEARANCES: TM18HBKDI**