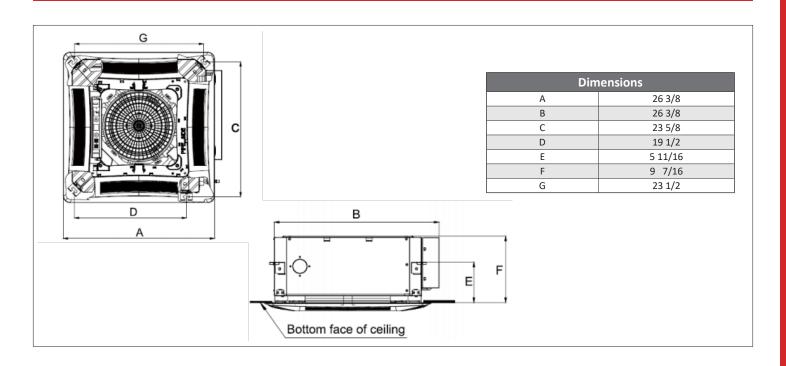

X- Fan) Mode     | Yes |  |  |
| Energy Saving Mode                 | Yes |  |  |
| Dirty Filter Alert                 | No  |  |  |
| Fan Speed Control (7 Speeds)       | Yes |  |  |
| I Feel Function                    | Yes |  |  |
| Privacy Lock                       | Yes |  |  |
| Quiet Mode                         | No  |  |  |
| Room Temperature Display           | No  |  |  |
| Sleep Mode                         | Yes |  |  |
| Normal Sleep Mode Option           | Yes |  |  |
| Timer Mode                         | Yes |  |  |
| Turbo Mode                         | Yes |  |  |
| Display On/Off Control             | Yes |  |  |
| Freeze Guard Mode                  | Yes |  |  |
| Power Failure Mode                 | Yes |  |  |













# **DIMENSIONS & CLEARANCES: TM18HBKDI**