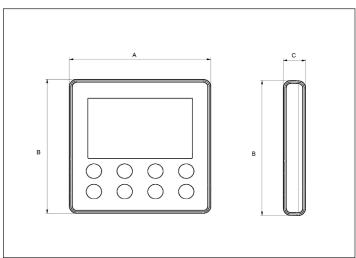

#### DIMENSIONAL SPECIFICATIONS

| Туре | Part Number | А          | В          | С          |
|------|-------------|------------|------------|------------|
| XK19 | MC20700140  | 3.625 (92) | 3.625 (92) | 1.375 (35) |