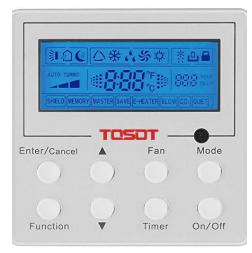

Note: Some indoor models may not support specific system features or functions. Always refer to the indoor unit Owner's Manual for a complete list of feature and functions.

On/Off - The On/Off button allows you to start and stop the system.

Operating Mode - Allows users to select an operating mode (i.e. Cooling, Heating, Dry, and Fan Only).

Fan Speed -The indoor fan (i.e. High, Medium, Low & Auto) can be adjusted for peak comfort and quietness.

Room Setpoint – Adjust room setpoint temperature between 61 deg F to 86 deg F (16 ~ 30 range).

Timer Mode - Program a One time period (i.e. 0.5-24 hr.) to which the system will turn ON or OFF.

Sleep Mode – Automatically adjust room temperature during your sleep time (i.e. 0.5-24 hr. range).

Turbo Mode – Turbo will force system to run at higher speeds to reach the desired room temperature faster.

X-Fan Mode - Removes moisture build up on coil when the system is turned OFF to prevent mold and mildew.

Privacy Lock - Privacy Lock to prevent unauthorized access to the controls and tampering with system settings.

#### **GENERAL FEATURES**

- Tactile Feedback Keypad
- Easy Setup and Programming
- Sleek Thin Design Blends into any Décor
- Reaches up to 26 feet. (Maximum)
  Convenient LCD Display Backlighting
- Ready to use cable included. (Do not cut or splice)
- No Batteries Required