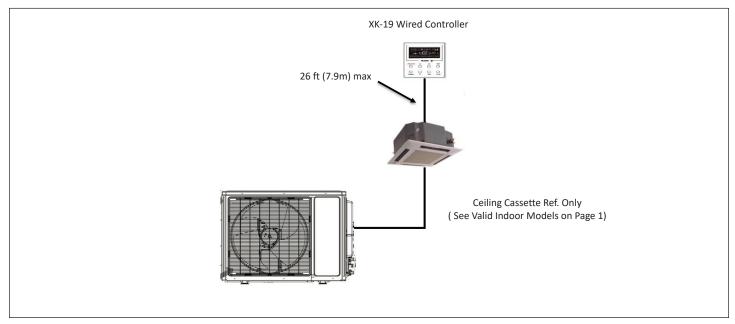

#### SYSTEM WIRING DIAGRAM

Units: inch (mm)

2410A INVERTER

**SP**

Indoor Models

**Ceiling Cassette** 

Slim Ducted

Universal Floor/Ceiling

Floor Console